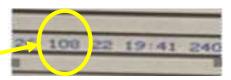

## **IDENTIFICATION GUIDANCE**

Our boards can be identified through the printed text that is found on the back and the edge of the product.

On the back of the boards the brand and product name is found at the top of the printed text and the date ID. See the example below which has highlighted the day of board production. This date is in Julian calendar format. In the example below, the board was manufactured on the 108<sup>th</sup> day of the year = 18 April 2022. Please note that the date ID numbers affected by this product recall (shown in the yellow circles in the figures below) are:

Gyproc SoundBloc F: 102

Gyproc DuraLine: 102, 103, 108 and 109

Printing on back of the board showing position of date ID.

On the edge of the board, the printed text can be used to identify the product. The data is the same format and date ID that can be found to the right of the product name.