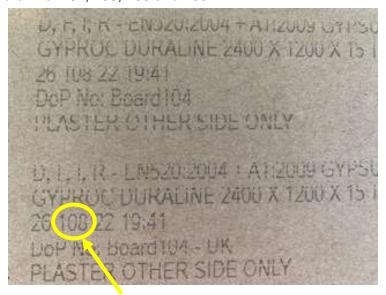

## **IDENTIFICATION GUIDANCE**

Our boards can be identified through the printed text that is found on the back and the edge of the product.

On the back of the boards the brand and product name is found at the top of the printed text and the date ID. See the example below which has highlighted the day of board production. This date is in Julian calendar format. In the example below, the board was manufactured on the 108<sup>th</sup> day of the year = 18 April 2022. Please note that the date ID numbers affected by this product recall (shown in the yellow circles in the figures below) are:

Gyproc SoundBloc F: 102

Gyproc DuraLine: 102, 103, 108 and 109

Printing on back of the board showing position of date ID.

On the edge of the board, the printed text can be used to identify the product. The data is the same format and date ID that can be found to the right of the product name.