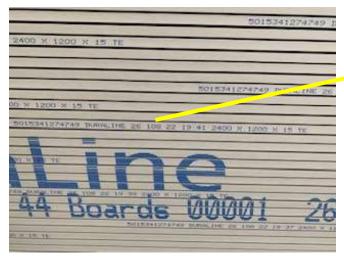

on the back and the edge of the product.

On the back of the boards the brand and product name is found at the top of the printed text and the date ID. See the example below which has highlighted the day of board production. This date is in Julian calendar format. In the example below, the board was manufactured on the 108<sup>th</sup> day of the year = 18 April 2022. Please note that the date ID numbers affected by this product recall (shown in the yellow circles in the figures below) are:

Gyproc SoundBloc F: 102

Gyproc DuraLine: 102, 103, 108 and 109



Printing on back of the board showing position of date ID.



On the edge of the board, the printed text can be used to identify the product. The data is the same format and date ID that can be found to the right of the product name.





Printing on side of the board showing the date ID.